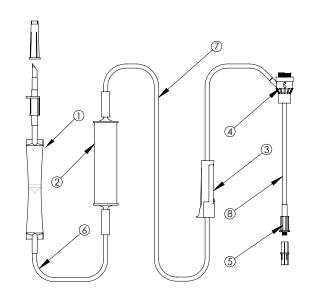

| ITEM | DESCRIPTION            |  |
|------|------------------------|--|
| 1    | Chamber                |  |
| 2    | Hand Pump              |  |
| 3    | Roller Regulator       |  |
| 4    | Injection Site         |  |
| 5    | Male Luer Lock with RC |  |
| 6    | Tube                   |  |
| 7    | Tube                   |  |
| 8    | Tube                   |  |